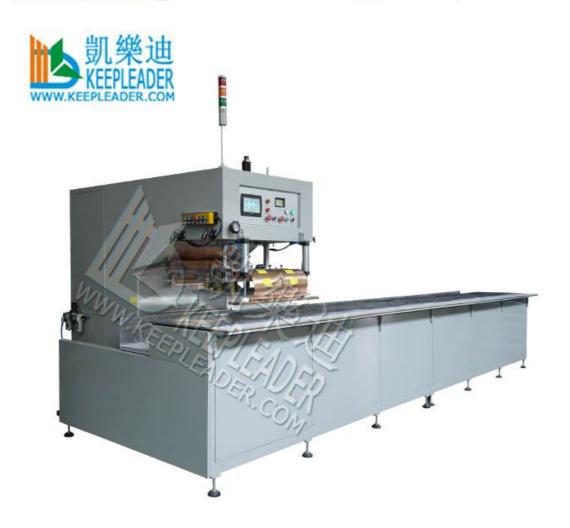

## > Feature

This Automatic Mobile Welding model is specially designed for industrial canvas welding and large area of PVC welding

The Mode equip with incredible High sensor electronic protection system with which the mould and material are perfectly protected

## > Applications

for welding tent, PVC tarpaulin, ceiling, truck cover and printed advertisement canvas conjunctions, awning, cANOPY, sunshades; and all kinds of canvas products welding

| >     | Parameter  |
|-------|------------|
| Model | KLR-8KW-CB |
| Power | 8000W      |

| Power supply           | 3 Phase 380V     |
|------------------------|------------------|
| Input power            | 15KVA            |
| Rectifier              | Silicon Diode    |
| Vibration tube         | 7T69RB Toshiba   |
| Frequency              | 27.12MHz         |
| Spark protection       | 5557             |
| Max. gap of electrodes | 50MM             |
| Up electrode           | 800*25mm*N       |
| Down electrode         | 6000mm*N*500mm   |
| Operate style          | Pneumatic        |
| Time adjust            | 0-10S adjustable |
| Working table          | 6 meter          |