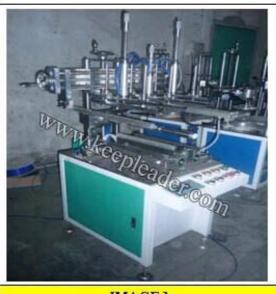

|
| KLY-180D/KLY-200D                                         |
| 220V 50HZ/110V,60HZ                                       |
| 3-5kg/cm2                                                 |
| 180MM/200mm                                               |
| 20-180mm                                                  |
| 15-400mm                                                  |
| 0.2-0.6mm                                                 |
| 12 Pieces per Minute                                      |
| PVC APET PETG PC                                          |
| 285kg                                                     |
| 800*700*1700mm                                            |
|                                                           |

## **3** Detailed Images





IMAGE 1

**IMAGE 2** 





IMAGE 3

#### **4** After-Sales Service **№**

After purchasing at KEEPLEADER™ is first step of our after-service, all of machines at KEEPLEADER™ has one year guarantee, we provide free samples for defected parts to do replacement except for human damage, under information for your notice

01: KEEPLEADER™ always posts the new technical file in our homepage that can help our client in new technical information of machines' design, character, application, operation, maintenance,

And related, KEEPLEADER™ also welcome our clients feed back the machines' working condition that can get one to one service

02: If the machine you purchased has any defects, please contact sales representative at KEEPLEADER™, we will assign our experienced engineer analyze your case a