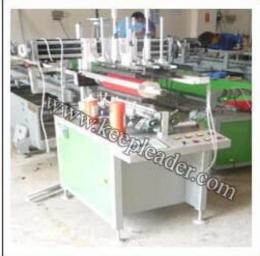

## **2** Machine Description **3**

Semi-automatic Packing Box Cylinder Making Machine

| aking Machine                                             |
|-----------------------------------------------------------|
| Application                                               |
| Making Machine Suitable for all kinds of PVC, PET,        |
| linder Gluing, roundish box side gluing, packing cylinder |
|                                                           |
|                                                           |
| KLY-180D/KLY-200D                                         |
| 220V 50HZ/110V,60HZ                                       |
| 3-5kg/cm2                                                 |
| 180MM/200mm                                               |
| 20-180mm                                                  |
| 15-400mm                                                  |
| 0.2-0.6mm                                                 |
| 12 Pieces per Minute                                      |
| PVC APET PETG PC                                          |
| 285kg                                                     |
| 800*700*1700mm                                            |
|                                                           |

## **3** Detailed Images

IMAGE 1

**IMAGE 2** 

IMAGE 3