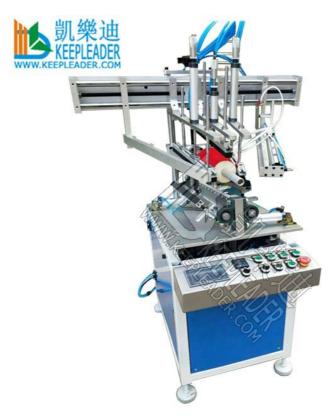

## **3** Detailed Images

IMAGE 1

**IMAGE 2** 

IMAGE 3

## **2** Machine Description **3**

Semi-automatic Packing Box Cylinder Making Machine

| aking Machine                                             |
|-----------------------------------------------------------|
| Application                                               |
| Making Machine Suitable for all kinds of PVC, PET,        |
| linder Gluing, roundish box side gluing, packing cylinder |
|                                                           |
|                                                           |
| KLY-180D/KLY-200D                                         |
| 220V 50HZ/110V,60HZ                                       |
| 3-5kg/cm2                                                 |
| 180MM/200mm                                               |
| 20-180mm                                                  |
| 15-400mm                                                  |
| 0.2-0.6mm                                                 |
| 12 Pieces per Minute                                      |
| PVC APET PETG PC                                          |
| 285kg                                                     |
| 800*700*1700mm                                            |
|                                                           |